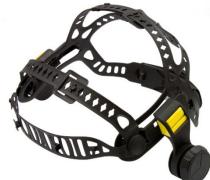

- Revolutionary Shell Design. High Impact Resistance Nylon
- Halo<sup>™</sup> Headgear. Ergonomic, infinitelyadjustable 5 point head gear provides extreme comfort and balance. Low-profile design, central pivot point allows for maximum head clearance while helmet is in the up position
- 100 x 60 mm viewing area. 1/1/1/2 5-13 ADF
- Color touch screen control panel with 8 separate memory settings and externally activated shade 4 Grind Button
- Hard hat adapter option available for use with ESAB hard hat

#### **Welding Process**

- Oxy Fuel Cutting
- Plasma Cutting
- Grinding
- Welding, GMAW (MIG/MAG)
- Welding, GTAW (TIG)
- Welding, PAW Plasma Arc Welding
- Welding, SMAW/MMA (Stick)

Halo comfort 5 point harness (Front view)