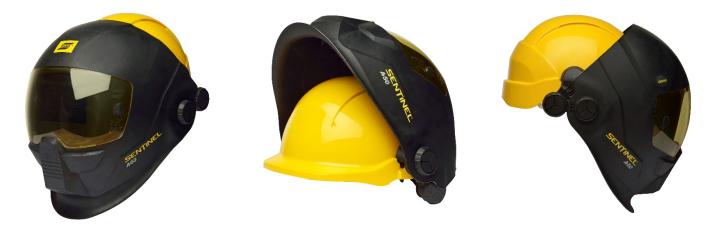

# Revolutionary high performance automatic welding helmet

Years of welding have trained you to know exactly what you need in a hood: crucial comfort, large lens, and next generation technology. Every special operation needs special equipment that gets the job done, and when it comes to your helmet, SENTINEL<sup>™</sup> is worn by the best.

- Revolutionary Shell Design. High Impact Resistance Nylon
- Halo<sup>™</sup> Headgear. Ergonomic, infinitelyadjustable 5 point head gear provides extreme comfort and balance. Low-profile design, central pivot point allows for maximum head clearance while helmet is in the up position
- 100 x 60 mm viewing area. 1/1/1/2 5-13 ADF
- Color touch screen control panel with 8 separate memory settings and externally activated shade 4 Grind Button
- Hard hat adapter option available for use with ESAB hard hat

### SENTINEL<sup>™</sup> A50

**Hard Hat Adapter** 

The Sentinel hard hat adapter is designed for use with the ESAB hard hat (0700000052). Easy to assemble - simply remove the headgear from the Sentinel A50 helmet, assemble the hard had adapter, insert the hard adapter into the hard hat slot.