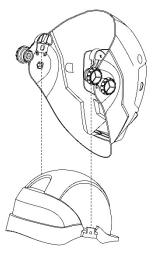

### SENTINEL<sup>™</sup> A50

**Hard Hat Adapter** 

The Sentinel hard hat adapter is designed for use with the ESAB hard hat (0700000052). Easy to assemble - simply remove the headgear from the Sentinel A50 helmet, assemble the hard had adapter, insert the hard adapter into the hard hat slot.

\* For use with Concept Hard Hat. For details on assembly please see separate user guide. Hard Hat Adapter replaces Headgear 0700000809 for the Sentinel A50 with Hard Hat combination.