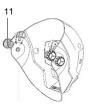

#### **Ordering Information**

Sentinel A50

070000800

| Wear and Spare Parts |                                           |            |
|----------------------|-------------------------------------------|------------|
| 1                    | Front Cover Lens Clear HD                 | 070000823  |
| 1                    | Front Cover Lens Amber HD                 | 070000824  |
| 1                    | Front Cover Lens Clear                    | 070000802  |
| 1                    | Front Cover Lens Amber                    | 070000803  |
| 2                    | Sentinel Helmet Shell                     | 070000804  |
| 3                    | Auto-Darkening Filter (excl. batteries)   | 070000806  |
| 5                    | Inside Cover Lens                         | 070000808  |
| 6                    | Headgear Assembly (Including Sweat Bands) | 070000809  |
| 7                    | Front Sweat Band                          | 070000810  |
| 8                    | Headgear                                  | 070000811  |
| 9                    | Rear Sweat Band                           | 070000812  |
| 10                   | Magnifying Glass +1.0 Diopter             | 0367951001 |
| 10                   | Magnifying Glass +1.5 Diopter             | 0367951002 |
| 10                   | Magnifying Glass +2.0 Diopter             | 0367951003 |
| 10                   | Magnifying Glass +2.5 Diopter             | 0367951004 |
| 11                   | Sentinel Hard Hat Adapter*                | 070000619  |
|                      | Sentinel Bandana                          | 070000821  |
|                      | Sentinel Protective Hood                  | 070000828  |

\* For use with Concept Hard Hat. For details on assembly please see separate user guide. Hard Hat Adapter replaces Headgear 0700000809 for the Sentinel A50 with Hard Hat combination.

### SENTINEL<sup>™</sup> A50

**Hard Hat Adapter** 

The Sentinel hard hat adapter is designed for use with the ESAB hard hat (0700000052). Easy to assemble - simply remove the headgear from the Sentinel A50 helmet, assemble the hard had adapter, insert the hard adapter into the hard hat slot.