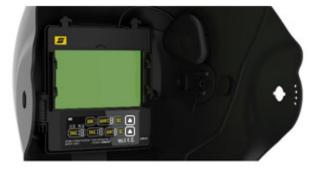

- Revolutionary Shell Design. High Impact Resistance Nylon
- Halo<sup>™</sup> Headgear. Ergonomic, infinitelyadjustable 5 point head gear provides extreme comfort and balance. Low-profile design, central pivot point allows for maximum head clearance while helmet is in the up position
- 100 x 60 mm viewing area. 1/1/1/2 5-13 ADF
- Color touch screen control panel with 8 separate memory settings and externally activated shade 4 Grind Button
- Hard hat adapter option available for use with ESAB hard hat

High optical class ADF, with colour touch screen interface

### SENTINEL<sup>™</sup> A50

| Specifications       |                                                                                      |
|----------------------|--------------------------------------------------------------------------------------|
| Cartridge Dimensions | 133 x 114 x 9 mm                                                                     |
| Viewing Area         | 100 x 60 mm (3.93 x 2.36 in.)                                                        |
| Lens Shade           | DIN 5-8/9-13                                                                         |
| Power Supply         | Solar cell plus battery replaceable. (2*CR2450 lithium).<br>Alerts when low battery. |
| Sensors              | 4                                                                                    |
| Switch Time          | 1/25,000 s. from Light to Dark                                                       |
| Classification       | 1/1/1/2                                                                              |
| Standards            | DIN plus, CE, EN175, EN 379, EN166, ANSI Z87.1, CSA Z94.3, AS/NZS 1338.1             |
| Weight               | 640 g (1.4 lbs)                                                                      |