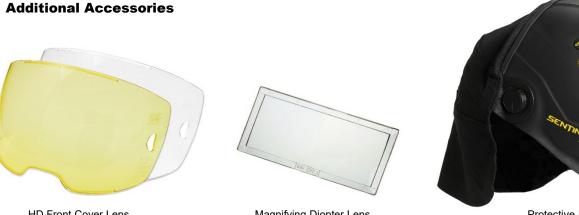

#### **Ordering Information**

Sentinel A50

070000800

| Wear and Spare Parts |                                           |            |
|----------------------|-------------------------------------------|------------|
| 1                    | Front Cover Lens Clear HD                 | 070000823  |
| 1                    | Front Cover Lens Amber HD                 | 070000824  |
| 1                    | Front Cover Lens Clear                    | 070000802  |
| 1                    | Front Cover Lens Amber                    | 070000803  |
| 2                    | Sentinel Helmet Shell                     | 070000804  |
| 3                    | Auto-Darkening Filter (excl. batteries)   | 070000806  |
| 5                    | Inside Cover Lens                         | 070000808  |
| 6                    | Headgear Assembly (Including Sweat Bands) | 070000809  |
| 7                    | Front Sweat Band                          | 070000810  |
| 8                    | Headgear                                  | 070000811  |
| 9                    | Rear Sweat Band                           | 070000812  |
| 10                   | Magnifying Glass +1.0 Diopter             | 0367951001 |
| 10                   | Magnifying Glass +1.5 Diopter             | 0367951002 |
| 10                   | Magnifying Glass +2.0 Diopter             | 0367951003 |
| 10                   | Magnifying Glass +2.5 Diopter             | 0367951004 |
| 11                   | Sentinel Hard Hat Adapter*                | 070000619  |
|                      | Sentinel Bandana                          | 070000821  |
|                      | Sentinel Protective Hood                  | 070000828  |

HD Front Cover Lens

Magnifying Diopter Lens

Protective Hood