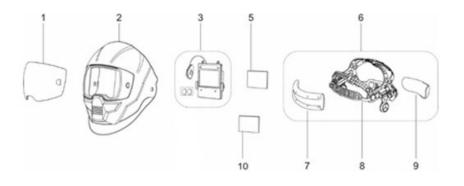

#### **Ordering Information**

Sentinel A50

070000800

| Wear and Spare Parts |                                           |            |
|----------------------|-------------------------------------------|------------|
| 1                    | Front Cover Lens Clear HD                 | 070000823  |
| 1                    | Front Cover Lens Amber HD                 | 070000824  |
| 1                    | Front Cover Lens Clear                    | 070000802  |
| 1                    | Front Cover Lens Amber                    | 070000803  |
| 2                    | Sentinel Helmet Shell                     | 070000804  |
| 3                    | Auto-Darkening Filter (excl. batteries)   | 070000806  |
| 5                    | Inside Cover Lens                         | 070000808  |
| 6                    | Headgear Assembly (Including Sweat Bands) | 070000809  |
| 7                    | Front Sweat Band                          | 070000810  |
| 8                    | Headgear                                  | 070000811  |
| 9                    | Rear Sweat Band                           | 070000812  |
| 10                   | Magnifying Glass +1.0 Diopter             | 0367951001 |
| 10                   | Magnifying Glass +1.5 Diopter             | 0367951002 |
| 10                   | Magnifying Glass +2.0 Diopter             | 0367951003 |
| 10                   | Magnifying Glass +2.5 Diopter             | 0367951004 |
| 11                   | Sentinel Hard Hat Adapter*                | 070000619  |
|                      | Sentinel Bandana                          | 070000821  |
|                      | Sentinel Protective Hood                  | 070000828  |

\* For use with Concept Hard Hat. For details on assembly please see separate user guide. Hard Hat Adapter replaces Headgear 0700000809 for the Sentinel A50 with Hard Hat combination.