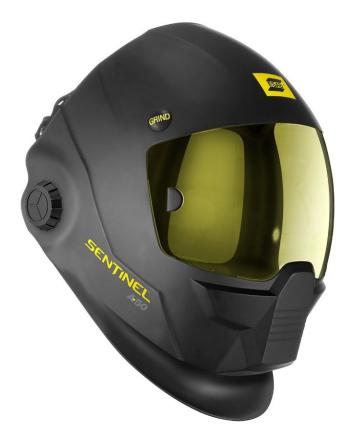

## SENTINEL<sup>™</sup> A50

# Revolutionary high performance automatic welding helmet

Years of welding have trained you to know exactly what you need in a hood: crucial comfort, large lens, and next generation technology. Every special operation needs special equipment that gets the job done, and when it comes to your helmet, SENTINEL<sup>™</sup> is worn by the best.

- Revolutionary Shell Design. High Impact Resistance Nylon
- Halo<sup>™</sup> Headgear. Ergonomic, infinitelyadjustable 5 point head gear provides extreme comfort and balance. Low-profile design, central pivot point allows for maximum head clearance while helmet is in the up position
- 100 x 60 mm viewing area. 1/1/1/2 5-13 ADF
- Color touch screen control panel with 8 separate memory settings and externally activated shade 4 Grind Button
- Hard hat adapter option available for use with ESAB hard hat