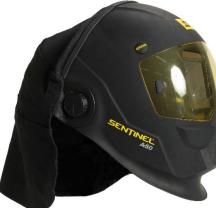

## SENTINEL<sup>™</sup> A50

# Revolutionary high performance automatic welding helmet

Years of welding have trained you to know exactly what you need in a hood: crucial comfort, large lens, and next generation technology. Every special operation needs special equipment that gets the job done, and when it comes to your helmet, SENTINEL<sup>™</sup> is worn by the best.

- Revolutionary Shell Design. High Impact Resistance Nylon
- Halo<sup>™</sup> Headgear. Ergonomic, infinitelyadjustable 5 point head gear provides extreme comfort and balance. Low-profile design, central pivot point allows for maximum head clearance while helmet is in the up position
- 100 x 60 mm viewing area. 1/1/1/2 5-13 ADF
- Color touch screen control panel with 8 separate memory settings and externally activated shade 4 Grind Button
- Hard hat adapter option available for use with ESAB hard hat