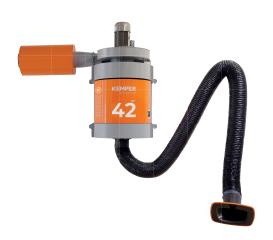

# **MaxiFil Stationary**

Art. No.: 65 850 100



#### **Technical Data**

| recinical Data              |                        |
|-----------------------------|------------------------|
| Filter                      |                        |
| Filter stages               | 2                      |
| Filter method               | Storage Filter         |
| Filter surface              | 42 m²                  |
| Type of filter              | Safe Change Filter     |
| Filter material             | Non-woven polyester    |
| Filter efficiency           | > 99.5 %               |
| Filter class                | E12                    |
| Additional filters          | Pre-filter             |
| Basic data                  |                        |
| Extraction capacity         | 1000 m³/h              |
| Dimensions (w x t x h)      |