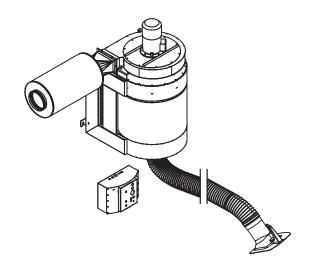

#### **Technical Data**

| recinical Data              |                        |
|-----------------------------|------------------------|
| Filter                      |                        |
| Filter stages               | 2                      |
| Filter method               | Storage Filter         |
| Filter surface              | 42 m²                  |
| Type of filter              | Safe Change Filter     |
| Filter material             | Non-woven polyester    |
| Filter efficiency           | > 99.5 %               |
| Filter class                | E12                    |
| Additional filters          | Pre-filter             |
| Basic data                  |                        |
| Extraction capacity         | 1000 m³/h              |
| Dimensions (w x t x h)      | 1533 x 776 x 1228.5 mm |
| Weight                      | 125 kg                 |
| Motor power                 | 1.5 kW                 |
| Power supply                | 3 x 400 V / 50 Hz      |
| Rated current               | 3.1 A                  |
| Control voltage             | 24 V, DC               |
| Noise level                 | 72 dB(A)               |
| Additional information      |                        |
| IFA-Certification           | W3-Approved            |
| Fan type                    | Radial fan             |
| Quantity of extraction arms | 1                      |
| Exhaust arm type            | flexible exhaust arm   |
| Diameter extraction arm     | 150 mm                 |
| Length of exhaust arm       | 2 m                    |
|                             |                        |

### **Properties**

- · 360 degrees rotating exhaust hood with damper
- · W3/IFA certified
- · Automatic Start-Stop (optional)
- · Lighting in the hood (optional)
- · Arm from 5 m with boom
- Silencer
- · Control box