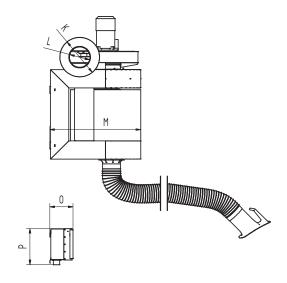

# **Technical Data**

| Dimensions |          |
|------------|----------|
| A          | 818 mm   |
| В          | 715 mm   |
| С          | 631.5 mm |
| D          | 479 mm   |
| Е          | 118 mm   |
| F          | 1228 mm  |
| G          | 660 mm   |
| Н          | 388 mm   |
| 1          | 270 mm   |
| J          | 26 mm    |
| K          | 340 mm   |
| L          | NW180 mm |
| М          | 776 mm   |
| 0          | 198.5 mm |
| P          | 310 mm   |