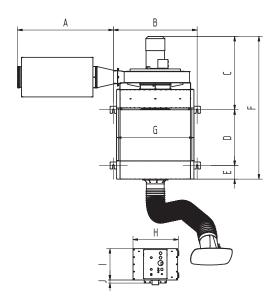

# **Technical Data**

| Dimensions |          |
|------------|----------|
| A          | 818 mm   |
| В          | 715 mm   |
| С          | 631.5 mm |
| D          | 479 mm   |
| Е          | 118 mm   |
| F          | 1228 mm  |
| G          | 660 mm   |
| Н          | 388 mm   |
| 1          | 270 mm   |
| J          | 26 mm    |
| K          | 340 mm   |
| L          | NW180 mm |
| М          | 776 mm   |
| 0          | 198.5 mm |
| P          | 310 mm   |