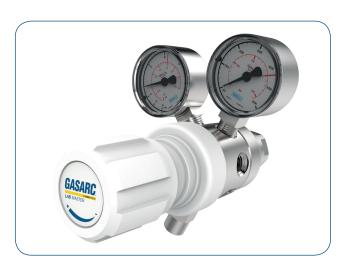

5.0 Purity Two Stage Nickel Plated Brass Barstock Diaphragm Cylinder Regulator

The Lab Master LGT500 Series two stage diaphragm cylinder regulators are designed for primary pressure gas control of non-corrosive or toxic, high purity gases up to grade 5.0 purity (99.999%), on applications where constant delivery pressure is required as cylinder pressure decreases.

LGT501 Series | Two Stage Diaphragm Cylinder Regulator, FKM Seal, FKM Pressure Relief Valve LGT502 Series | Two Stage Diaphragm Cylinder Regulator, EPDM Seal, EPDM Pressure Relief Valve

- Six port configuration
- Encapsulated seat design
- Low wetted surface area
- Full range of inlet and outlet fittings
- Side entry