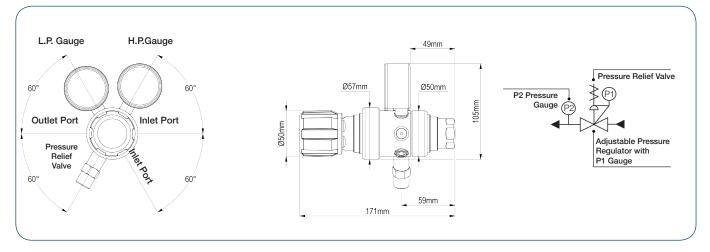

ion
- Encapsulated seat design
- Low wetted surface area
- Full range of inlet and outlet fittings
- Side entry

### **MATERIAL**

■ Body Nickel Plated Brass Barstock

Bonnet High Strength Alloy 316L Stainless Steel Diaphragm

 Bonnet Seal PTFE

■ Pressure Relief Valve Seal FKM / EPDM

■ Valve Seat Polyamide (Nylon®)

■ Filter 10 Micron 316L Stainless Steel

### **SPECIFICATION**

60 bar (870 PSI) Maximum Inlet Pressure

300 bar (4350 PSI) \*

■ Delivery Pressure Range 1.5 bar (22 PSI)

> 3.5 bar (50 PSI) 6 bar (90 PSI) 10 bar (150 PSI)

Gauges 50mm (2") Diameter Ports 1/4" NPT Female

■ Temperature Range -20° C to +60° C (-4° F to +140° F)

Weight 1.7 kg (3.8 lb) \*\*

\* Subject to cylinder connection - \*\* Cylinder connection not included

## **FLOW PERFORMANCE**



# **OD DRAWINGS**



# MODEL NO. SELECTOR GUIDE

#### Example for a Model No. for LGT500 Series

| LGT501-         | 02- |                             | 02- |                               | 00-  |                      | 00- |                             | 000- |                                                                                 | 00- |                                                                | A |                                            |
|-----------------|-----|-----------------------------|-----|-------------------------------|------|----------------------|-----|-----------------------------|------|---------------------------------------------------------------------------------|-----|----------------------------------------------------------------|---|------------------------------