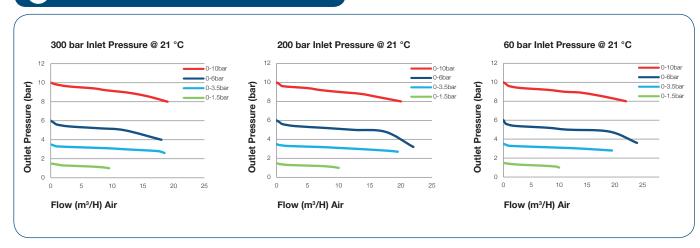

- Six port configuration
- Encapsulated seat design
- Low wetted surface area
- Full range of inlet and outlet fittings
- Side entry

### **MATERIAL**

■ Body Nickel Plated Brass Barstock

Bonnet High Strength Alloy 316L Stainless Steel Diaphragm

 Bonnet Seal PTFE

■ Pressure Relief Valve Seal FKM / EPDM

■ Valve Seat Polyamide (Nylon®)

■ Filter 10 Micron 316L Stainless Steel

### **SPECIFICATION**

60 bar (870 PSI) Maximum Inlet Pressure

300 bar (4350 PSI) \*

■ Delivery Pressure Range 1.5 bar (22 PSI)

> 3.5 bar (50 PSI) 6 bar (90 PSI) 10 bar (150 PSI)

Gauges 50mm (2") Diameter Ports 1/4" NPT Female

■ Temperature Range -20° C to +60° C (-4° F to +140° F)

Weight 1.7 kg (3.8 lb) \*\*

\* Subject to cylinder connection - \*\* Cylinder connection not included

## **FLOW PERFORMANCE**



# **OD DRAWINGS**



# MODEL NO. SELECTOR GUIDE

#### Example for a Model No. for LGT500 Series

| LGT501-         | 02- |                             | 02- |                               | 00-  |                      | 00- |                             | 000- |                                                                                 | 00- |                                                                | A |                                            |
|-----------------|-----|-----------------------------|-----|-------------------------------|------|----------------------|-----|-----------------------------|------|---------------------------------------------------------------------------------|-----|----------------------------------------------------------------|---|---------