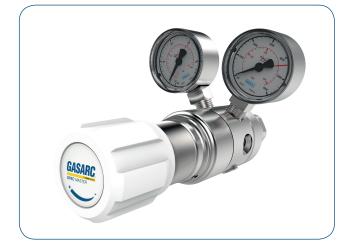

6.0 Purity Two Stage Nickel Plated Brass Barstock Piston **Cylinder Regulator** 

The Spec Master HPT620 Series two stage piston cylinder regulators are designed for primary pressure gas control of non-corrosive or toxic, high purity gases up to grade 6.0 purity (99.9999%), on applications where constant delivery pressure is required as the cylinder pressure decreases.

HPT621 Series | Two Stage Piston Cylinder Regulator, FKM Seal

HPT622 Series | Two Stage Piston Cylinder Regulator, EPDM Seal

# ★ FEATURES

- Six port configuration
- Front panel mounting capabilities
- Encapsulated seat design
- Low wetted surface area
- Full range of inlet and outlet fittings
- Base and side entry