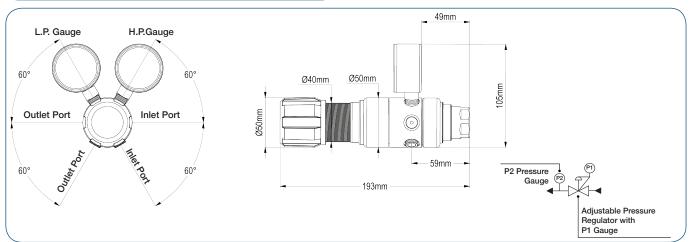

### SPECIFICATION

| Maximum Inlet Pressure  | 60 bar (870 PSI)                    |  |  |
|-------------------------|-------------------------------------|--|--|
|                         | 300 bar (4350 PSI) *                |  |  |
| Delivery Pressure Range | 20 bar (300 PSI)                    |  |  |
|                         | 50 bar (725 PSI)                    |  |  |
| Gauges                  | 50mm (2") Diameter                  |  |  |
| Ports                   | 1/4" NPT Female                     |  |  |
| Temperature Range       | -20° C to +60° C (-4° F to +140° F) |  |  |
| Helium Leak Integrity   | 1 x 10-9 mbar l/s                   |  |  |
| Weight                  | 2.0 kg (4.4 lb) **                  |  |  |
| * O Infrantina - Franks |                                     |  |  |