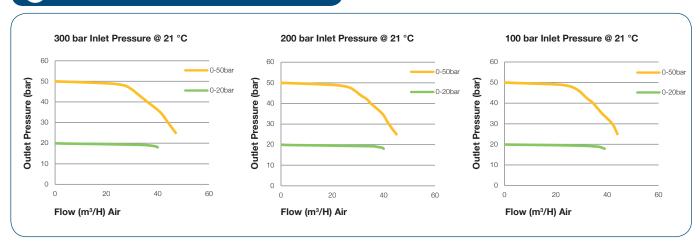

l
- **GPT422** Series | Two Stage Piston Cylinder Regulator, EPDM Seal



- Five port configuration
- Front panel mounting capabilities
- Encapsulated seat design
- Low wetted surface area
- Full range of inlet and outlet fittings
- Base and side entry

#### MATERIAL

■ Body Brass Barstock
■ Bonnet Brass Barstock

■ Piston Brass

Seal FKM / EPDMValve Seat Polyamide (Nylon®)

■ Filter 10 Micron 316L Stainless Steel

#### **SPECIFICATION**

■ Maximum Inlet Pressure 60 bar (870 PSI)

300 bar (4350 PSI)\*

■ Delivery Pressure Range 20 bar (300 PSI)

50 bar (725 PSI)

Gauges 50mm (2") DiameterPorts 1/4" NPT Female

■ Temperature Range -20° C to +60° C (-4° F to +140° F)

■ Weight 2.1 kg (4.7 lbs)\*\*

\* Subject to cylinder connection - \*\* Cyliner connection not included

# FLOW PERFORMANCE



### **O** DRAWINGS



## **MODEL NO. SELECTOR GUIDE**

#### Example for a Model No. for GPT420 Series

| GPS421-         | 1- 02-           |                      | 07- |                               | 00-  |                      | 00- |                             | 001-          |                                                                                                       | 01-                                                                                       |                                                                   | Α |                                            |
|-----------------|------------------|----------------------|-----|-------------------------------|------|----------------------|-----|-----------------------------|---------------|-------------------