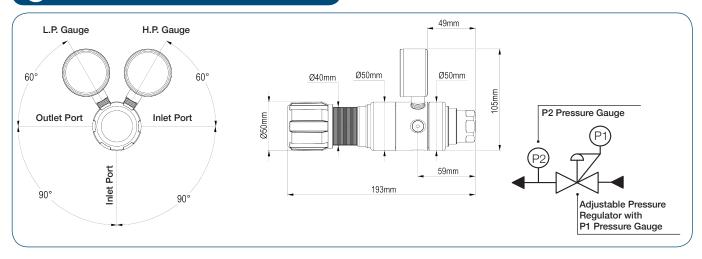

| Two Stage Piston Cylinder Regulator, EPDM Seal



- Five port configuration
- Front panel mounting capabilities
- Encapsulated seat design
- Low wetted surface area
- Full range of inlet and outlet fittings
- Base and side entry

#### MATERIAL

■ Body Brass Barstock
■ Bonnet Brass Barstock

■ Piston Brass

Seal FKM / EPDMValve Seat Polyamide (Nylon®)

■ Filter 10 Micron 316L Stainless Steel

#### **SPECIFICATION**

■ Maximum Inlet Pressure 60 bar (870 PSI)

300 bar (4350 PSI)\*

■ Delivery Pressure Range 20 bar (300 PSI)

50 bar (725 PSI)

Gauges 50mm (2") DiameterPorts 1/4" NPT Female

■ Temperature Range -20° C to +60° C (-4° F to +140° F)

■ Weight 2.1 kg (4.7 lbs)\*\*

\* Subject to cylinder connection - \*\* Cyliner connection not included

# FLOW PERFORMANCE



### **O** DRAWINGS



## **MODEL NO. SELECTOR GUIDE**

#### Example for a Model No. for GPT420 Series

| GPS421-         | 1- 02-           |                      | 07- |                               | 00-  |                      | 00- |                             | 001-          |                                                                                                       | 01-                                                                                       |                                                                   | Α |                                            |
|-----------------|------------------|----------------------|-----|-------------------------------|------|----------------------|-----|-----------------------------|---------------|-----------------------------------------