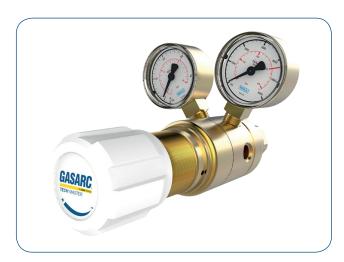

# **Tech Master GPT420 Series**

4.5 Purity Two Stage Brass Barstock Piston Cylinder Regulator

The Tech Master GPT420 Series two stage piston cylinder regulators are designed for primary pressure gas control of non-corrosive or toxic, technical gases up to grade 4.5 purity (99.995%), on applications where constant delivery pressure is required as the cylinder pressure decreases.

- GPT421 Series | Two Stage Piston Cylinder Regulator, FKM Seal
- **GPT422** Series | Two Stage Piston Cylinder Regulator, EPDM Seal

- Five port configuration
- Front panel mounting capabilities
- Encapsulated seat design
- Low wetted surface area
- Full range of inlet and outlet fittings
- Base and side entry

#### MATERIAL

■ Body Brass Barstock
■ Bonnet Brass Barstock

■ Piston Brass

Seal FKM / EPDMValve Seat Polyamide (Nylon®)

■ Filter 10 Micron 316L Stainless Steel

#### **SPECIFICATION**

■ Maximum Inlet Pressure 60 bar (870 PSI)

300 bar (4350 PSI)\*

■ Delivery Pressure Range 20 bar (300 PSI)

50 bar (725 PSI)

Gauges 50mm (2") DiameterPorts 1/4" NPT Female

■ Temperature Range -20° C to +60° C (-4° F to +140° F)