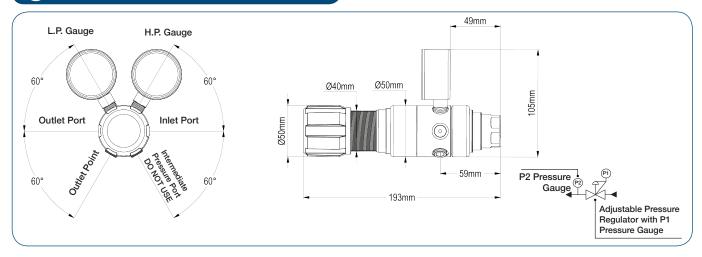

let fittings
- Side entry

### **MATERIAL**

■ Body 316L Stainless Steel

■ Bonnet Nickel Plated Brass Barstock

■ Piston 316L Stainless Steel

Seal FKM / EPDMValve Seat PCTFE

■ Filter 10 Micron 316L Stainless Steel

\* Subject to cylinder connection – \*\* Cylinder Connection not included \*\*\* NACE and 3.1 material certificates available on request, please contact the sales office for further information.

### **SPECIFICATION**

■ Maximum Inlet Pressure 60 bar (870 PSI)

300 bar (4350 PSI) \*

■ Delivery Pressure Range 20 bar (300 PSI)

50 bar (725 PSI)

■ Gauges 50mm (2") Diameter

■ Ports 1/4" NPT Female

■ Temperature Range -20° C to +60° C (-4° F to +140° F)

■ Helium Leak Integrity 1 x 10<sup>-9</sup> mbar l/s
■ Weight 2.0 kg (4.4 lb) \*\*

## FLOW PERFORMANCE



## (1) DRAWINGS



# MODEL NO. SELECTOR GUIDE

#### Example for a Model No. for SGT620 Series

| SGT621-         | 02-                                | 07-                              | 00-                        | 00-                         | 001-                                                                                                        | 01-                                                                  | Α                                       |
|-----------------|------------------------------------|----------------------------------|----------------------------|-----------------------------|-------------------------------------------------------------------------------------------------------------|----------------------------------------------------------------------|-----------------