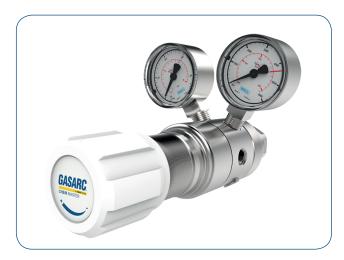

# **Chem Master SGT620 Series**

6.0 Purity Two Stage Stainless Steel Piston Cylinder Regulator

The Chem Master SGT620 two stage piston cylinder regulators are designed for primary pressure gas control of corrosive, toxic and high purity gases up to grade 6.0 purity (99.9999%), on applications where constant delivery pressure is required as the cylinder pressure decreases.

- SGT621 Series | Two Stage Piston Cylinder Regulator, FKM Seal
- SGT622 Series | Two Stage Piston Cylinder Regulator, EPDM Seal

- Five port configuration
- Front panel mounting capabilities
- Encapsulated seat design
- Low wetted surface area
- Full range of inlet and outlet fittings
- Side entry

### **MATERIAL**

■ Body 316L Stainless Steel

■ Bonnet Nickel Plated Brass Barstock

■ Piston 316L Stainless Steel

Seal FKM / EPDMValve Seat PCTFE

■ Filter 10 Micron 316L Stainless Steel

\* Subject to cylinder connection – \*\* Cylinder Connection not included \*\*\* NACE and 3.1 material certificates available on request, please contact the sales office for further information.

### **SPECIFICATION**

■ Maximum Inlet Pressure 60 bar (870 PSI)

300 bar (4350 PSI) \*

■ Delivery Pressure Range 20 bar (300 PSI)

50 bar (725 PSI)

■ Gauges 50mm (2") Diameter

■ Ports 1/4" NPT Female

■ Temperature Range -20° C to +60° C (-4° F to +140° F)