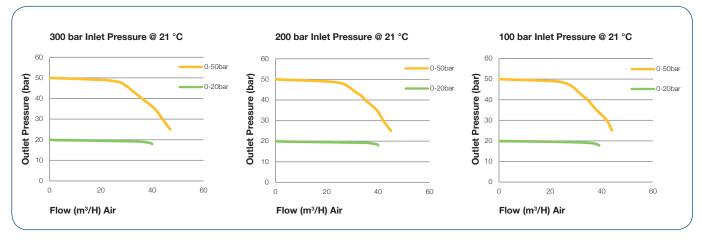

ge of inlet and outlet fittings
- Side entry

### **MATERIAL**

■ Body 316L Stainless Steel

■ Bonnet Nickel Plated Brass Barstock

■ Piston 316L Stainless Steel

Seal FKM / EPDMValve Seat PCTFE

■ Filter 10 Micron 316L Stainless Steel

\* Subject to cylinder connection – \*\* Cylinder Connection not included \*\*\* NACE and 3.1 material certificates available on request, please contact the sales office for further information.

### **SPECIFICATION**

■ Maximum Inlet Pressure 60 bar (870 PSI)

300 bar (4350 PSI) \*

■ Delivery Pressure Range 20 bar (300 PSI)

50 bar (725 PSI)

■ Gauges 50mm (2") Diameter

■ Ports 1/4" NPT Female

■ Temperature Range -20° C to +60° C (-4° F to +140° F)

■ Helium Leak Integrity 1 x 10<sup>-9</sup> mbar l/s
■ Weight 2.0 kg (4.4 lb) \*\*

## FLOW PERFORMANCE



## (1) DRAWINGS



# MODEL NO. SELECTOR GUIDE

#### Example for a Model No. for SGT620 Series

| SGT621-         | 02-                                | 07-                              | 00-                        | 00-                         | 001-                                                                                                        | 01-                                                                  | Α                                       |
|-----------------|------------------------------------|----------------------------------|----------------------------|-----------------------------|-------------------------------------------------------------------------------------------------------------|---------------------------------------------------------------------