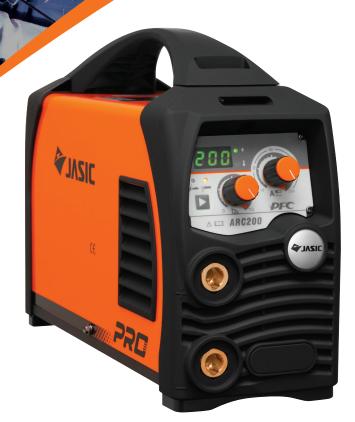

## **Technical Data**

| 95-265V - AC 50/60Hz |                                                             |
|----------------------|-------------------------------------------------------------|
| 115V                 | 230V                                                        |
| 12.7                 | 13.4                                                        |
| 3.5                  | 7.2                                                         |
| 10 - 110             | 10 - 200                                                    |
| 110A @ 25%           | 200A @ 25%                                                  |
| 110A @ 35%           | 200A @ 40%                                                  |
| 68                   |                                                             |
| 85                   |                                                             |
| 0.998                |                                                             |
| IP21S/F              |                                                             |
| 365 x 135 x 280      |                                                             |
| 6.4                  |                                                             |
|                      | 115V<br>12.7<br>3.5<br>10 - 110<br>110A @ 25%<br>110A @ 35% |

## **Key Features**

- IGBT inverter technology
- Wide input voltage 95-265V
- Anti-stick, Arc-force, Hot start, Lift TIG
- 33Khz inverter frequency, high-efficiency
- Compact size, lightweight and modern design
- Heavy duty 35-50mm dinse sockets
- Easy arc starting, minimal spatter
- Auto-compensation for voltage fluctuation
- High quality tactile rubber finish to mouldings and handle

Inverter power source, Cable plugs, Operating instructions,

- Supplied in full colour packaging
- Can weld electrodes of up to 4mm

**Package Includes** 

- Digital setting meter
- Generator friendly\*\*

JSS-01