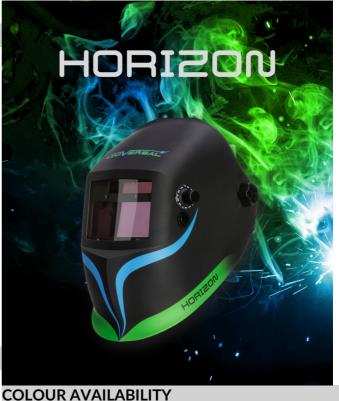

## **DESCRIPTION**

• The Horizon helmet has been designed to offer ideal functionality, performance and comfort whilst also offering exceptional reliability to all types of welders. The welding ADF lens offers a high clarity of view, resulting in an excellent optical quality utilising the latest ADF technology. This, coupled with our latest true colour + technology offers a superior view of the welding environment. - Lightweight shell design. High impact resistance nylon - 98 x 48mm 1/1/1/2 - 9-13 ADF - True colour ADF technology - Externally activated grind mode button - Ergonomic multiple adjustable headgear, with rear pivot pad