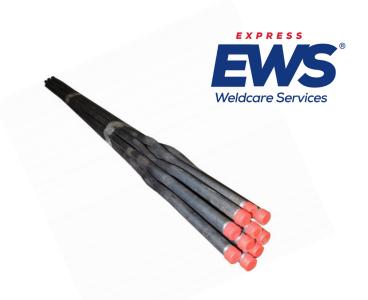

## Thermic Lances

The Thermic Lance is a versatile tool for cutting and piercing stubborn materials and has many diverse applications:

- · Opening tap holes
- Removing aluminium hard spots
- Ingot case cutting
- Ladle and tundish nozzle cleaning
- Slag and refractory material cutting
- Burning/Flushing solidified steel plugs in bores
- Clearing solidified spillages
- · General scrap handling and salvage
- Cutting and severing reinforced concrete
- Cutting steel piles
- Cutting and boring quarried stone
- Demolition and decommissioning work

| SKU             | Description                     | Coupling  | Weight | Outer Diameter | Tube Wall | Wire<br>Diameter |
|-----------------|---------------------------------|-----------|--------|----------------|-----------|------------------|
| 3L.203.SS315V   | 20mm NB x 3m Screwed & Socketed | 3/4" BSPT | 9.80kg | 26.2 - 27.2mm  | 2.6mm     | 3.15             |
| 3L.153.SS264V   | 15mm NB x 3m Screwed & Socketed | 1/2" BSPT | 7.05kg | 21.1 - 21.7mm  | 2.6mm     | 2.64             |
| 3L.103.SP264V   | 10mm NB x 3m Screwed One Eend   | 3/8" BSPT | 4.22kg | 16.8 - 17.4mm  | 2.3mm     | 2.64             |
| 3L.103.SS264V   | 10mm NB x 3m Screwed & Socketed | 3/8" BSPT | 4.25kg | 16.8 - 17.4mm  | 2.3mm     | 2.64             |
| 3L.163.PP264EWN | 16mm x 3m OD Plain Ended        | N/A*      | 3.86kg | 16mm           | 2mm       | 2.64             |
| 3L.123.PP264EWN | mm x 3m OD Plain Ended          | N/A*      | 2.38kg | 12mm           | 2mm       | 2.64             |
| 3L.83.SS**      | 8mm NB Screwed & Socketed       | 1/4" BSPT | 3.9kg  | 13.3 - 13.9mm  | 2.3mm     | 2.64             |