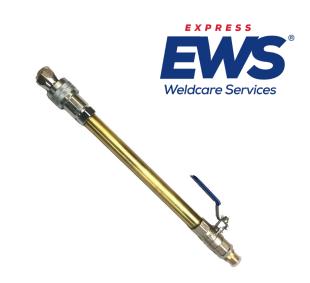

## **Quick Release** Thermic Lance Holder

SKU: 3LHOLDERQR

The brass body of the holder is fitted with a 3/8"BSP nipple for connection to the oxygen supply, a ballvalve for control of oxygen, and a quick release carrier to which the required size probe for your lance is fitted.

The appropriate lance is screwed into the threaded recess in the probe.

| Lance Compatibility | 8mm nominal bore (1/4" BSP)  |
|---------------------|------------------------------|
|                     | 10mm nominal bore (3/8" BSP) |
|                     | 20mm nominal bore (3/4" BSP) |
|                     |                              |