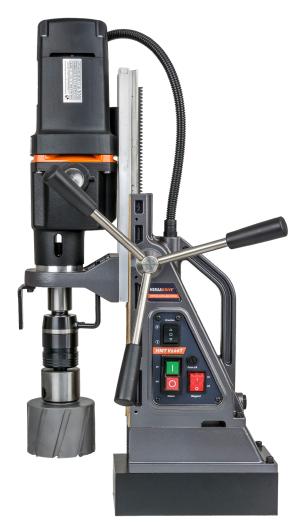

## VersaDrive V100T Magnet Drill

Supplied with two quick change adapters

The HMT Versa Drive V100T is the first UK Built portable drilling machine range designed for the 21st century. Designed to meet a need in the market for a high-performance, low-maintenance, industrial quality portable drilling unit and to deliver constant performance in the most challenging drilling environments and fabrication conditions.

Combining light weight and portability with a high power all-day broaching capability up to 100mm diameter with a powerful forward and reverse, variable speed motor that will tap holes up to M30 diameter. Fully rated for reaming, countersinking, and tapping. Advanced British electromagnets provide enhanced magnet hold for exceptional safety and stability.

## **Technical Specifications**

**CUTTER SIZE RANGE** 12 - 100mm TCT MAX CUTTER CAPACITY 100mm TCT MAX CUTTER LENGTH 200mm TWIST DRILL CAPACITY 32mm COUNTERSINKING 55mm REAMING 26mm MAX TAP CAPACITY M30 LENGTH 345mm WIDTH (Inc Handles) 240mm HEIGHT (Min-Max) 450 - 730mm STROKE 280mm WEIGHT 24.5 kg MAGNET (LXW) 220 x 115mm MAGNETIC ADHESION 2200 kgs **MOTOR POWER** 1800W **TOTAL POWER** 1900W SPEED RPM (No Load) 60 - 140 / 200 - 470

**SPINDLE** MT<sub>3</sub>

**ARBOR** 

**COOLANT SYSTEM** WARRANTY

Gravity Oil Fed 2 Year (When registered)

19,05 mm (¾") Weldon

| Part No      | Contents                                           |
|--------------|----------------------------------------------------|
| 850100-P-110 | HMT V100T VersaDrive Magnetic Drill Pro Kit - 110v |
| 850100-P-230 | HMT V100T VersaDrive Magnetic Drill Pro Kit - 230v |