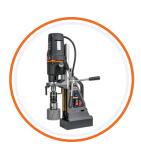

## VersaDrive V100T Magnet Drill

Supplied with two quick change adapters

The HMT Versa Drive V100T is the first UK Built portable drilling machine range designed for the 21st century. Designed to meet a need in the market for a high-performance, low-maintenance, industrial quality portable drilling unit and to deliver constant performance in the most challenging drilling environments and fabrication conditions.

Combining light weight and portability with a high power all-day broaching capability up to 100mm diameter with a powerful forward and reverse, variable speed motor that will tap holes up to M30 diameter. Fully rated for reaming, countersinking, and tapping. Advanced British electromagnets provide enhanced magnet hold for exceptional safety and stability.