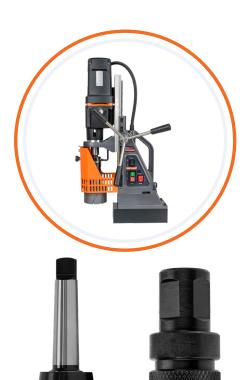

In addition to standard through-hole tapping, the V100T can also be used with the VersaDrive blind hole tapping system up to M30 diameter.

Supplied with handles, restraint strap, heavy duty metal sliding guard system, morse taper broaching arbor, VersaDrive adapter, site case and gravity fed coolant system.

**SPINDLE** MT<sub>3</sub>

**ARBOR** 

**COOLANT SYSTEM** WARRANTY

Gravity Oil Fed 2 Year (When registered)

19,05 mm (¾") Weldon

| Part No      | Contents                                           |
|--------------|----------------------------------------------------|
| 850100-P-110 | HMT V100T VersaDrive Magnetic Drill Pro Kit - 110v |
| 850100-P-230 | HMT V100T VersaDrive Magnetic Drill Pro Kit - 230v |