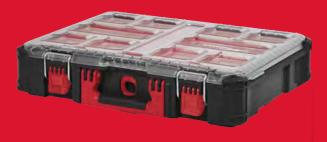

## **Packout Organiser**

## PACKOUT™ ORGANISER

- Part of the PACKOUT™ modular storage system.
- Constructed with impact resistant polymers for jobsite durability.
- The interior features 10 removable & mountable bins that can be mounted onto common jobsite materials for easy access.
- IP65 rated weather seal to keep out rain and jobsite debris.
- No-travel bins seals to prevent the bins contents from migrating between bins during transport.

| Dimensions (mm)            | 117 x 500 x 386 |
|----------------------------|-----------------|
| Difficusions (fillif)      | 117 X 300 X 360 |
| Loading capacity           |                 |
| A set led a service le ess | 1000101000      |