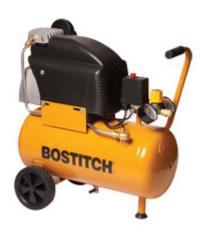

## **Compressor Details**

With a 24 litre tank and a host of features selected for long term performance, including ball style drain valves and a lubricated pump, this unit is the perfect entry level compressor, and is available in both 240v or 110v versions.

24 litre tank and powerful 2.2hp motor, gives over 230 litres per minute air displacement.

Oil lubricated pump for long term durability and performance.

Ball style drain valve designed for easy access and better durability.

Oversized twin output gauges and easy to use regulator makes setting correct air pressure quick and easy.

Complete with 10 metre hose.

| SPECIFICATION       |          |                 |     |     |
|---------------------|----------|-----------------|-----|-----|
| Weight              | 25.00 kg | Noise (db @ 1m) | LWP | 72  |
| Max pressure (BAR)  | 10       |                 | LWA | 94  |
| Max pressure (PSI)  | 145      | Voltage         | 110 |     |
| Lt-min displacement | 233      | Output          | HP  | 2.5 |
| Lt-min FAD @7bar    | 100      |                 | kW  | 1.8 |
|                     |          | Tank Ltrs       | 24  |     |