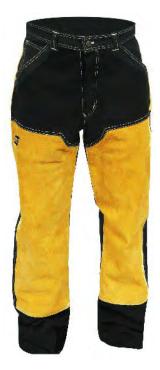

## FR / Leather Welding Trousers FR Clothing Range

FR denim combines with split grain leather to provide comfortable, durable and effective welding trousers. These trousers meet Class 2 protection which inspires confidence of the ultimate protection even in the most demanding situations.

The leather front is layered on top of 100% cotton FR denim to allow for advanced protection without sacrificing comfort. Using a traditional 4-pocket design, the front pockets are protected by a full hook-and-loop closure, while the rear pockets are protected by a snap–over closure to prevent hot material intrusion. A protected button fly completes the fit, allowing for maximum comfort. Adding to the convenience, there is a tool pocket along the right thigh.

- Reinforced front made of durable grade-A split leather to withstand the exposure to welding spatter
- Meets EN ISO 11611:2015, Class 2A1 standards
- Top and bottom are made from flame-retardant 100% cotton denim.
- Reinforced Kevlar<sup>®</sup> stitching