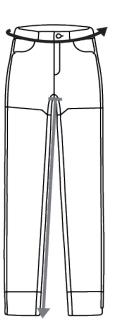

| Sizing |            |             |  |  |
|--------|------------|-------------|--|--|
| Size   | Waist (cm) | Inseam (cm) |  |  |
| S      | 81         | 86          |  |  |
| Μ      | 86         | 86          |  |  |
| L      | 91         | 86          |  |  |
| XL     | 97         | 86          |  |  |
| XXL    | 102        | 86          |  |  |
| 3XL    | 107        | 86          |  |  |
| 4XL    | 112        | 86          |  |  |