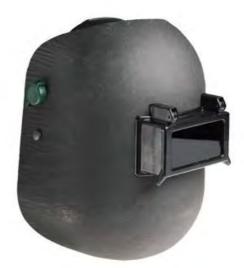

## **Welding Protection**

Description: Welding helmet with 50x108mm Flip-up lens. Unique straight shell, impact resistant and durable. Ratchet adjustment type suspension.

Materials: Shell – Vulcan fibre

Glass holder – Polyamide. Excellent dimensional stability under heat. No dripping off or residual burning of shell in contact with heat. Radiation heat resistance up to 180°C.

Cover lens – Mineral glas Welding lens – Mineral glass shade 10. Chipping lens – Polycarbonate.

Lenses dimensions: 50x108mm.

Weight: 521 gram

Standards: EN175

Application : For all the welding applications including welding applications above the head.