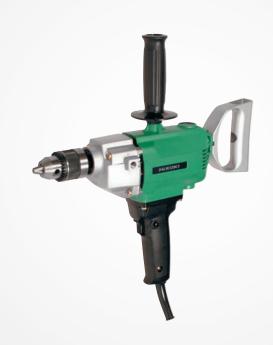

## **D13**

## **Rotary Drill**

All metal gear housing

Reverse

| Features                                          |  |
|---------------------------------------------------|--|
| High torque output for specific applications      |  |
| Reverse facility                                  |  |
| All metal gear housing for high durability        |  |
| Top handle plus rear D handle for greater control |  |
| External brush caps                               |  |

| Specification     |                           |
|-------------------|---------------------------|
| Power Input       | 720W                      |
| No-load Speed     | 550/min                   |
| Chuck Capacity    | 13mm                      |
| Drilling Capacity | Wood: 40mm<br>Metal: 13mm |
| Length            | 378mm                     |
| Weight            | 3.0kg                     |