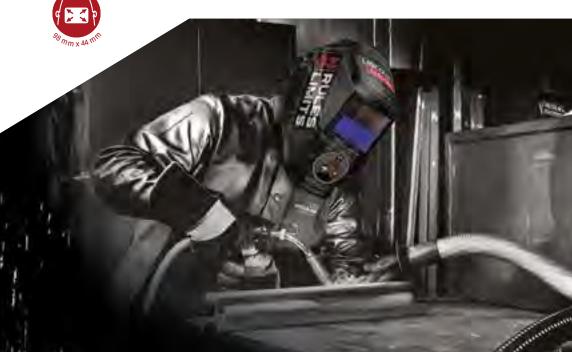

## N RULES O LIMITS

Auto Darkening Welding Helmet Comfortable and light with external grinding mode, Black and Red.