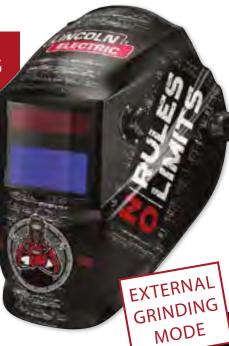

## N RULES O LIMITS

Auto Darkening Welding Helmet Comfortable and light with external grinding mode, Black and Red.