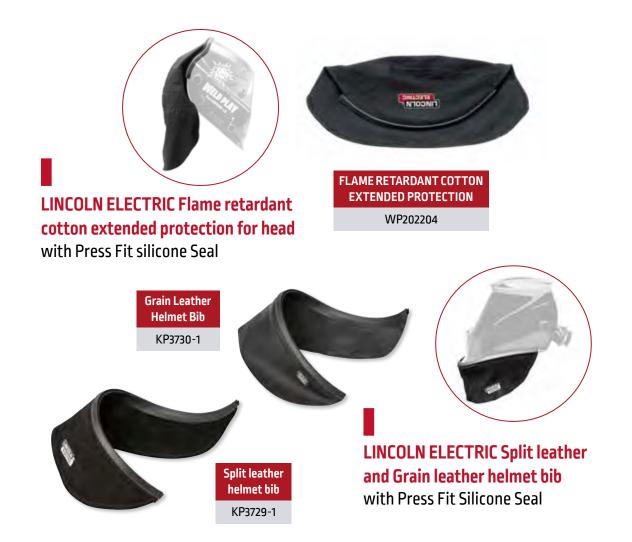

# VIKING SERIES 4 OPTIONAL ACCESSORIES

LINCOLN ELECTRIC Helmet BackPack
Great for protecting your welding helmet!
Lightweight Storage Carrying Bag.

Welding helmet lights for darker workstations.

**HEAD and NECK PROTECTION** – Durable split leather construction protects the neck from arc flash, spatter and sparks.

**INNOVATIVE CONNECTION** – Unique press fit silicone seal easily attaches to the welding helmet edge for full frontal neck coverage.

**DURABLE** – Kevlar stitched seams with hemmed edge to prevent rips or tears.

**COMPATIBILITY** – Use with all Lincoln welding helmets and most competitive models.