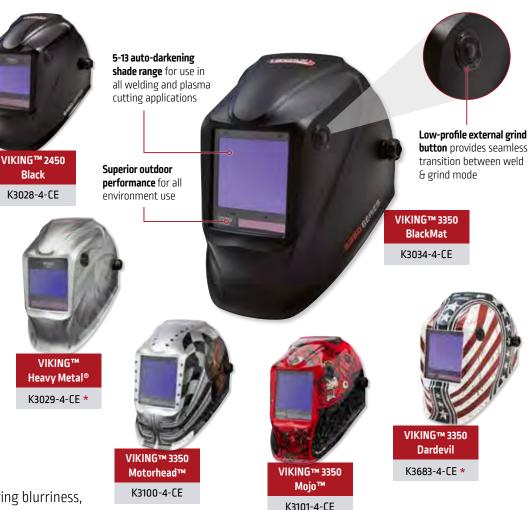

# **VIKING SERIES 4**

The new & improved VIKING™ 3350 & 2450

[EU] 2016/425 • Harmonized standards • EN 166:2001 EN 379:2003+A12009 • EN 175:19977

The new & improved VIKING 3350, our top-of-the line helmet series, is the ultimate blend of optics, comfort & versatility.

## **ADF FEATURES**

- Shade 4/5-13
- 4 arc sensors
- 3 year hassle free warranty

**4C® LENS TECHNOLOGY** – Broadens the color range & hues which can be seen in both light and dark states. This eliminates imperfections and color saturation to create the clearest view of the base material, arc & puddle

**INCREASED PRODUCTIVITY** – External low profile grind button (light state – 4 DIN)

**PROFESSIONAL VERSATILITY** – Optimized performance for all welding/cutting processes & environments

www.lincolnelectric.eu

#### PERFECT 1/1/1/1 OPTICAL CLARITY

This rating is determined by measuring blurriness, distortion, shade consistency and angle uniformity of the auto-darkening welding lens

**ALL DAY COMFORT** – Innovative X6 Headgear distributes weight, reduces pressure and optimizes balance