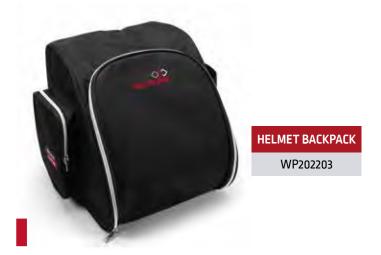

# VIKING SERIES 4 OPTIONAL ACCESSORIES

LINCOLN ELECTRIC Helmet BackPack
Great for protecting your welding helmet!
Lightweight Storage Carrying Bag.

Welding helmet lights for darker workstations.

**HEAD and NECK PROTECTION** – Durable split leather construction protects the neck from arc flash, spatter and sparks.