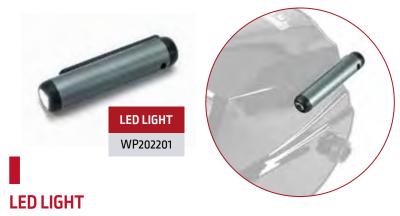

# VIKING SERIES 4 OPTIONAL ACCESSORIES

LINCOLN ELECTRIC Helmet BackPack
Great for protecting your welding helmet!
Lightweight Storage Carrying Bag.

Welding helmet lights for darker workstations.

**HEAD and NECK PROTECTION** – Durable split leather construction protects the neck from arc flash, spatter and sparks.