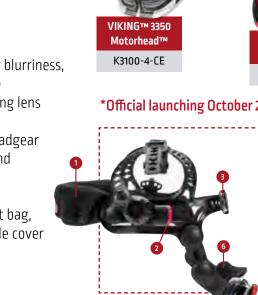

## \*Official launching October 2022

- Rotatable front headband for personalised support and fit
- 2 Innovative and easy to use forward and backward adjustments
- Strategically positioned rear headband improves balance
- 4 Unique flexible backpad eliminates common pressure point