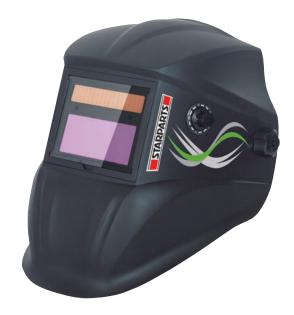

# Auto Darkening Black Welding Helmet Shade 9-13 Variable

#### **Key Features**

- · Lightweight nylon shell
- Variable shade ADF 4-9/13 with external control
- Internal sensitivity variable and delay variable 0.1 to 0.85
- 95 x 39mm viewing area
- 2 arc sensors
- Switching time: 0.3ms
- Operating temperature range: -5 to +55°C
- Conforms to EN175 B & EN379 with 1/1/1/2 classification

#### Order Code: WH04B