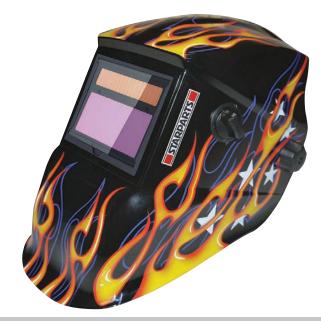

# Auto Darkening Flame Welding Helmet Shade 9-13 Variable Large Viewing Area

#### **Key Features**

- Lightweight nylon shell with high gloss finish paint and flame decals
- Premium longitudinal adjust ratchet headgear
- Variable shade ADF 4-9/13 with external control
- Internal sensitivity variable and delay variable 0.1 to 0.85
- Grind mode
- 100 x 50mm large viewing area
- 2 arc sensors
- Switching time: 0.1ms
- Operating temperature range: -5 to +55 °C
- 2 x CR2032 replaceable batteries and a low battery LED
- Conforms to EN175 B & EN379 with 1/1/1/2 classification

#### Order Code: WH04FL