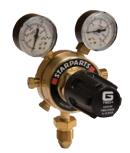

## **Two Stage 2 Gauge**

#### **Key Features**

- These 2 stage regulators are designed for use where constant pressure and flows are critical
- 50mm gauges conforming to ISO 5171
- Colour coded knobs for ease of use & clear identification of gas type
- Forged brass body & bonnet
- 300 bar capacity
- Conform to ISO 2503

Oxygen: 300 Bar Max Outlet Pressure: 10 Bar

Order Code: TSOXY2G

Acetylene: 25 Bar Max Outlet Pressure: 1.5 Bar

**Order Code: TSACET2G** 

Argon: 300 Bar Max Outlet Pressure: 10 Bar

**Order Code: TSARG2G** 