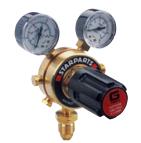

#### **Single Stage 2 Gauge**

Oxygen: 300 Bar Max Outlet Pressure: 10 Bar **Order Code: SSOXY2G** 

Argon: 300 Bar

Max Outlet Pressure: 35 lpm flow

Order Code: SSARG2G

Acetylene: 25 Bar Max Outlet Pressure: 1.5 Bar **Order Code: SSACET2G** 

Carbon Dioxide: 300 Bar Max Outlet Pressure: 4 Bar **Order Code: SSCO22G** 