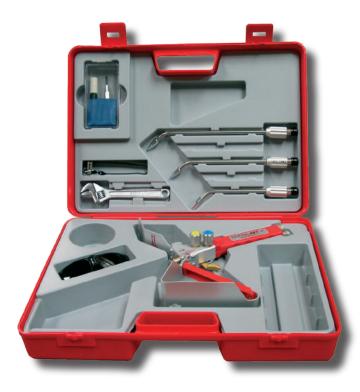

## Standard kit

| 1x | Torch body                                   |
|----|----------------------------------------------|
| 1x | 3x Stem assys C/W nozzles<br>(A1S, B3S, C5S) |
| 1x | Spark Lighter                                |
| 1x | Protective Glasses                           |
| 1x | 8" Adjustable Spanner                        |
| 1x | Accessory Kit                                |
| 1x | *Operating Manual                            |
| 1x | *Parts List                                  |

\*Some illustrations in the operating manual & parts list show all available options. Those not covered by the standard Kit can be purchased separately. Please contact Internal Sales for further information.