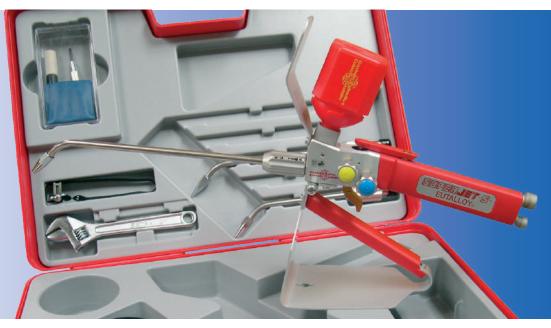

## Standard kit

| 1x | Torch body                                   |
|----|----------------------------------------------|
| 1x | 3x Stem assys C/W nozzles<br>(A1S, B3S, C5S) |
| 1x | Spark Lighter                                |
| 1x | Protective Glasses                           |
| 1x | 8" Adjustable Spanner                        |
| 1x | Accessory Kit                                |
| 1x | *Operating Manual                            |
| 1x | *Parts List                                  |

\*Some illustrations in the operating manual & parts list show all available options. Those not covered by the standard Kit can be purchased separately. Please contact Internal Sales for further information.