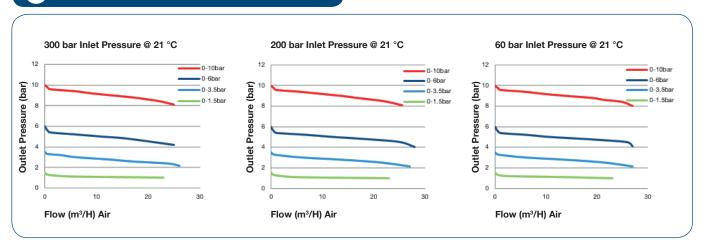

utlet fittings
- Side entry

### **MATERIAL**

■ Body 316L Stainless Steel

■ Bonnet Nickel Plated Brass Barstock

■ Diaphragm 316L Stainless Steel

Seal FKM / EPDM

■ Valve Seat PCTFE

■ Filter 10 Micron 316L Stainless Steel

\* Subject to cylinder connection – \*\* Cylinder Connection not included \*\*\* NACE and 3.1 material certificates available on request, please contact the sales office for further information.

#### **SPECIFICATION**

■ Maximum Inlet Pressure 60 bar (870 PSI)

300 bar (4350 PSI) \*

■ Delivery Pressure Range 1.5 bar (22 PSI)

3.5 bar (50 PSI)6 bar (90 PSI)10 bar (150 PSI)

Gauges 50mm (2") DiameterPorts 1/4" NPT Female

■ Temperature Range -20° C to +60° C (-4° F to +140° F)

Helium Leak Integrity
1 x 10-9 mbar l/s
Weight
1.7 kg (3.8 lb) \*\*

## FLOW PERFORMANCE



## (I) DRAWINGS



# 32 MODEL NO. SELECTOR GUIDE

#### Example for a Model No. for SGT600 Series

| SGT601-         | 02- |                                   |    | 02-                            |    | 00-                        |    | 00-                         |      | 001-                                                                                             |    | 01-                                                               |   | Α                                     |  |
|-----------------|-----|-----------------------------------|----|--------------------------------|----|----------------------------|----|-----------------------------|------|--------------------------------------------------------------------------------------------------|----|--------------------------