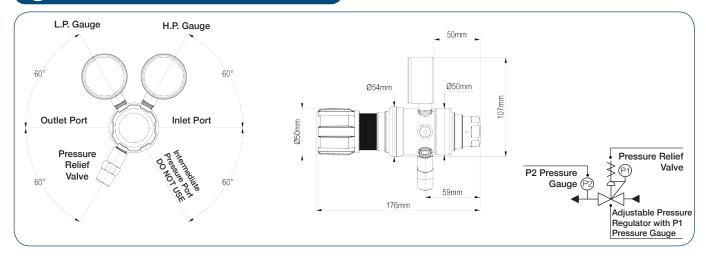

de entry

### **MATERIAL**

■ Body 316L Stainless Steel

■ Bonnet Nickel Plated Brass Barstock

■ Diaphragm 316L Stainless Steel

Seal FKM / EPDM

■ Valve Seat PCTFE

■ Filter 10 Micron 316L Stainless Steel

\* Subject to cylinder connection – \*\* Cylinder Connection not included \*\*\* NACE and 3.1 material certificates available on request, please contact the sales office for further information.

#### **SPECIFICATION**

■ Maximum Inlet Pressure 60 bar (870 PSI)

300 bar (4350 PSI) \*

■ Delivery Pressure Range 1.5 bar (22 PSI)

3.5 bar (50 PSI)6 bar (90 PSI)10 bar (150 PSI)

Gauges 50mm (2") DiameterPorts 1/4" NPT Female

■ Temperature Range -20° C to +60° C (-4° F to +140° F)

Helium Leak Integrity
1 x 10-9 mbar l/s
Weight
1.7 kg (3.8 lb) \*\*

## FLOW PERFORMANCE



## (I) DRAWINGS



# 32 MODEL NO. SELECTOR GUIDE

#### Example for a Model No. for SGT600 Series

| SGT601-         | 02- |                                   |    | 02-                            |    | 00-                        |    | 00-                         |      | 001-                                                                                             |    | 01-                                                               |   | Α                                     |  |
|-----------------|-----|-----------------------------------|----|--------------------------------|----|----------------------------|----|-----------------------------|------|--------------------------------------------------------------------------------------------------|----|---------------------------------------------